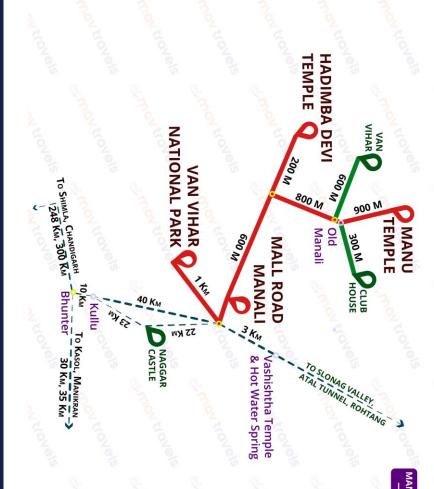

#### **DAY 2: MANALI ARRIVAL**

- ✓ Reach Manali Around 11 AM.
- ✓ Go To Your Pre Booked Hotel and rest a while.
- ✓ Later in day Visit Local Places around Manali Town like Hadimba Devi Temple, Manu Temple, Van Vihar, Old Manali and this way your evening is free to explore Manali Mall Road.
- ✓ These all places are nearby to manali mall road so you can easily book a auto or take a cab to visit them all.
- ✓ Transportation cost for today will remain around ₹ 500 if your hotel is nearby to mall road.
- ✓ Hotel cost starts around ₹1500 for good hotel with breakfast and dinner.