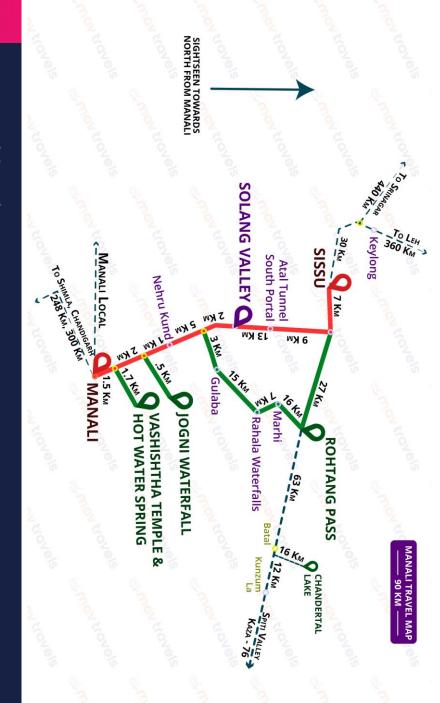

#### **DAY 3: SOLANG VALLEY SISSU, ATAL TUNNEL, ROHTANG**

- ✓ Today Visit Solang Valley, Atal Tunnel, Sissu or even Rohtang Pass if Roads are open and you have NGT Permission.
- ✓ These all destinations are on the same side so you can easily cover them all in Day.
- ✓ Transportation Cost will be around ₹ 2500 to ₹ 5000 depends number of places or type of vehicle.
- ✓ Overnight Stay at Hotel (₹ 1500).

may travels

DEMO

OVERNIGHT DELHI - MANALI

SIGHTSEEN TOWARDS

**NORTH FROM MANALI** 

**TEMPLE** 