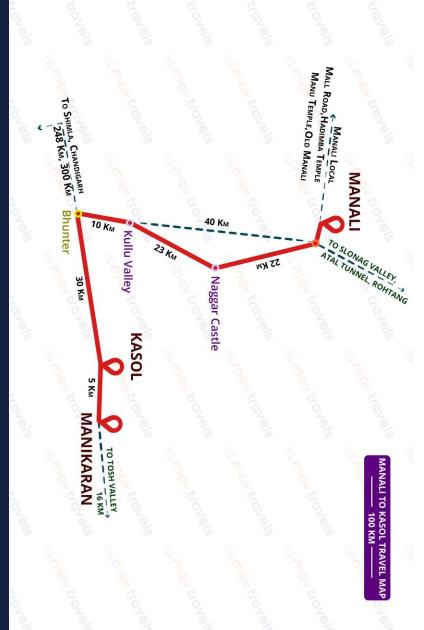

#### DAY 4: KASOL, MANIKARAN, KULLU VALLEY, NAGAR CASTLE

- ✓ After Breakfast Checkout from Hotel and proceed towards daytrip to Kasol and Manikaran and on the way you will visit Naggar Castle or Kullu Valley. They are on the same side so day is enough.
- ✓ Transportation Cost will be around ₹ 2500 to ₹ 5000 depends number of places or type of vehicle.
- ✓ After visiting these place come back to manali or to Kullu and start your Overnight Journey to Shimla via HRTC Volvo (₹2000).
- ✓ Only 1 Volvo operates at 9 PM from Manali.
- ✓ If You are low on time or budget so you can skip Day 4 and move ahead to Shimla on Day 3 of this itinerary.

#### **TIPS & TRICKS**

- ✓ You can also arrange these 3 days in manali like
- ✓ Day 1: Delhi to Kasol via Volvo , or Delhi to Bhunter 50 km earlier from manali.
- ✓ Day 2: Kasol Arrival :
  - ✓ You will arrive at Kasol or Bhunter. Bhunter is a place from where Kullu Manali airport is situated and its also a diversion point from where one ways goes to manali and other toward Kasol or Manikaran.
  - ✓ Kasol & Manikaran Sightseen and overnight in Kasol.
- ✓ Day 3: Kasol to Manali via Kullu Valley or Naggar Castle and later in the day visit Manali local areas
- ✓ Day 4: as told earlier visit Solang valley, Atal Tunnel, Sissu or Rohtang pass and after visiting these places board on to pre booked HRTC volve 9pm and take a 9 hour overnight journey of manali to Shimla.