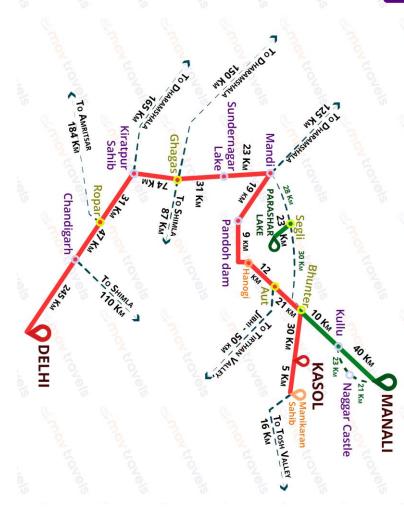

#### DAY 4: KASOL, MANIKARAN, KULLU VALLEY, NAGAR CASTLE

- ✓ After Breakfast Checkout from Hotel and proceed towards daytrip to Kasol and Manikaran and on the way you will visit Naggar Castle or Kullu Valley. They are on the same side so day is enough.
- ✓ Transportation Cost will be around ₹ 2500 to ₹ 5000 depends number of places or type of vehicle.
- ✓ After visiting these place come back to manali or to Kullu and start your Overnight Journey to Shimla via HRTC Volvo (₹2000).
- ✓ Only 1 Volvo operates at 9 PM from Manali.
- ✓ If You are low on time or budget so you can skip Day 4 and move ahead to Shimla on Day 3 of this itinerary.

#### **TIPS & TRICKS**

- ✓ You can also arrange these 3 days in manali like
- ✓ Day 1: Delhi to Kasol via Volvo , or Delhi to Bhunter 50 km earlier from manali.
- ✓ Day 2: Kasol Arrival :
  - ✓ You will arrive at Kasol or Bhunter. Bhunter is a place from where Kullu Manali airport is situated and its also a diversion point from where one ways goes to manali and other toward Kasol or Manikaran.
  - ✓ Kasol & Manikaran Sightseen and overnight in Kasol.
- ✓ Day 3: Kasol to Manali via Kullu Valley or Naggar Castle and later in the day visit Manali local areas
- ✓ Day 4: as told earlier visit Solang valley, Atal Tunnel, Sissu or Rohtang pass and after visiting these places board on to pre booked HRTC volve 9pm and take a 9 hour overnight journey of manali to Shimla.