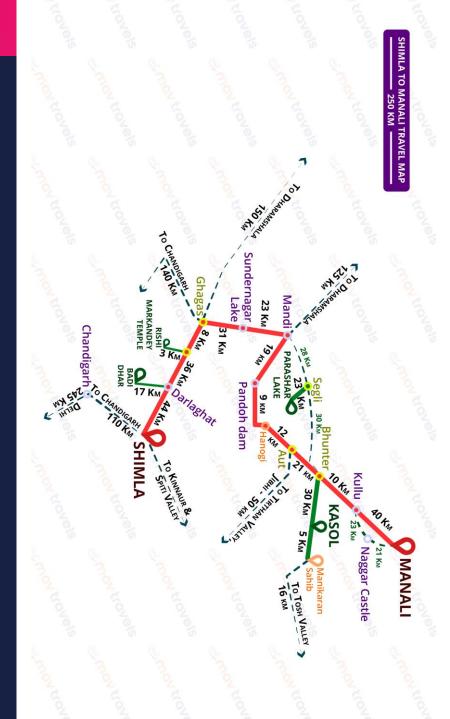

#### **DAY 5: SHIMLA ARRIVAL**

- ✓ You will reach at Shimla around 6 AM.
- ✓ So you have little bit hard work here to do which is to find a hotel who allows a early check-in.
- ✓ After reaching Shimla move to your hotel rest a while and later in the day visit Shimla Local Areas like Advance Study, Sankat Mochan Temple, Tara Devi or make sure to free yourself for evening to roam Shimla Mall Road and Ridge.
- ✓ Can Even Take a Ropeway Ride to Jakhoo Hill.
- ✓ Back To your Hotel for Overnight Stay (₹ 3000).
- ✓ Book a Cab for 2 Day All Local Sightseen + Kufri Fagu Valley (Approx. ₹4000)

#### DAY 6: KUFRI, GREEN VALLEY, FAGU OR MASHOBRA VALLEY

- ✓ After Breakfast Checkout from hotel because today you will go back to Delhi via Volvo overnight.
- ✓ Today you can Visit Kufri and Fagu Valley along with on the way green Valley. And if you want to be go deep on nature you can also consider Mashobra and Naldehra for Sightseeing.
- ✓ After Visiting these Places come back to Shimla ISBT or Volvo Boarding point to further journey.(₹ 2000)