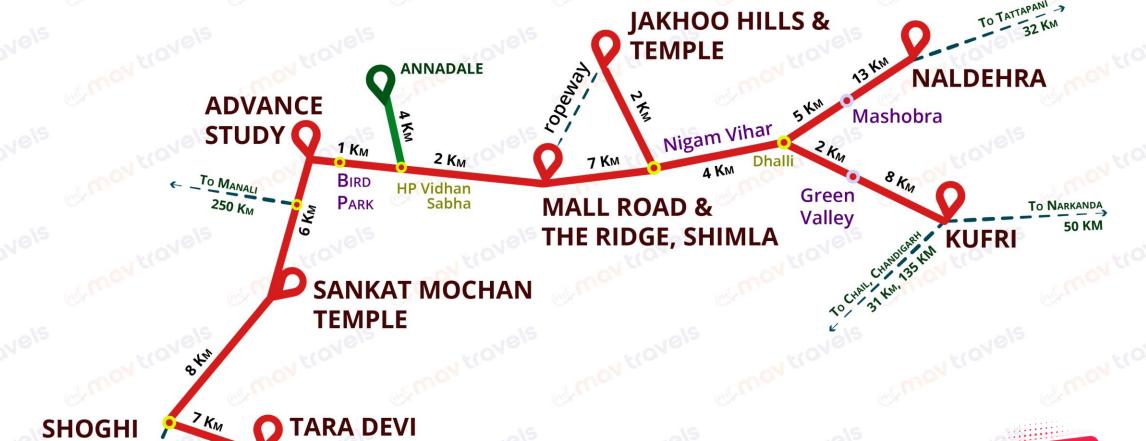

#### **DAY 5: SHIMLA ARRIVAL**

- ✓ You will reach at Shimla around 6 AM.
- ✓ So you have little bit hard work here to do which is to find a hotel who allows a early check-in.
- ✓ After reaching Shimla move to your hotel rest a while and later in the day visit Shimla Local Areas like Advance Study, Sankat Mochan Temple, Tara Devi or make sure to free yourself for evening to roam Shimla Mall Road and Ridge.
- ✓ Can Even Take a Ropeway Ride to Jakhoo Hill.
- ✓ Back To your Hotel for Overnight Stay (₹ 3000).
- ✓ Book a Cab for 2 Day All Local Sightseen + Kufri Fagu Valley (Approx. ₹4000)

#### DAY 6: KUFRI, GREEN VALLEY, FAGU OR MASHOBRA VALLEY

- ✓ After Breakfast Checkout from hotel because today you will go back to Delhi via Volvo overnight.
- ✓ Today you can Visit Kufri and Fagu Valley along with on the way green Valley. And if you want to be go deep on nature you can also consider Mashobra and Naldehra for Sightseeing.
- ✓ After Visiting these Places come back to Shimla ISBT or Volvo Boarding point to further journey.(₹ 2000)

## SHIMLA LOCAL

AFTER REACHING SHIMLA IN MORNING