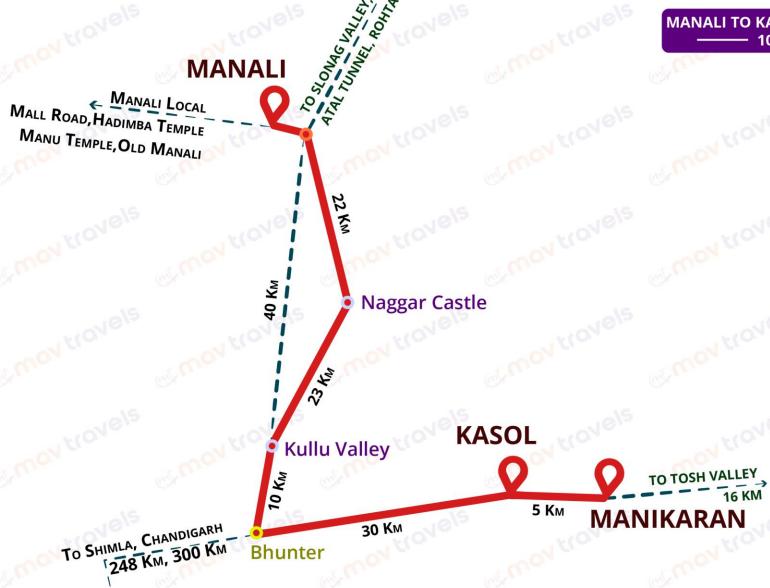

#### DAY 4: KASOL, MANIKARAN, KULLU VALLEY, NAGAR CASTLE

- ✓ After Breakfast Checkout from Hotel and proceed towards daytrip to Kasol and Manikaran and on the way you will visit Naggar Castle or Kullu Valley. They are on the same side so day is enough.
- ✓ Transportation Cost will be around ₹ 2500 to ₹ 5000 depends number of places or type of vehicle.
- ✓ After visiting these place come back to manali or to Kullu and start your Overnight Journey to Shimla via HRTC Volvo (₹2000).
- ✓ Only 1 Volvo operates at 9 PM from Manali.
- ✓ If You are low on time or budget so you can skip Day 4 and move ahead to Shimla on Day 3 of this itinerary.

#### **TIPS & TRICKS**

- ✓ You can also arrange these 3 days in manali like
- ✓ Day 1: Delhi to Kasol via Volvo , or Delhi to Bhunter 50 km earlier from manali.
- ✓ Day 2: Kasol Arrival :
  - ✓ You will arrive at Kasol or Bhunter. Bhunter is a place from where Kullu Manali airport is situated and its also a diversion point from where one ways goes to manali and other toward Kasol or Manikaran.
  - ✓ Kasol & Manikaran Sightseen and overnight in Kasol.
- ✓ Day 3: Kasol to Manali via Kullu Valley or Naggar Castle and later in the day visit Manali local areas
- ✓ Day 4: as told earlier visit Solang valley, Atal Tunnel, Sissu or Rohtang pass and after visiting these places board on to pre booked HRTC volve 9pm and take a 9 hour overnight journey of manali to Shimla.