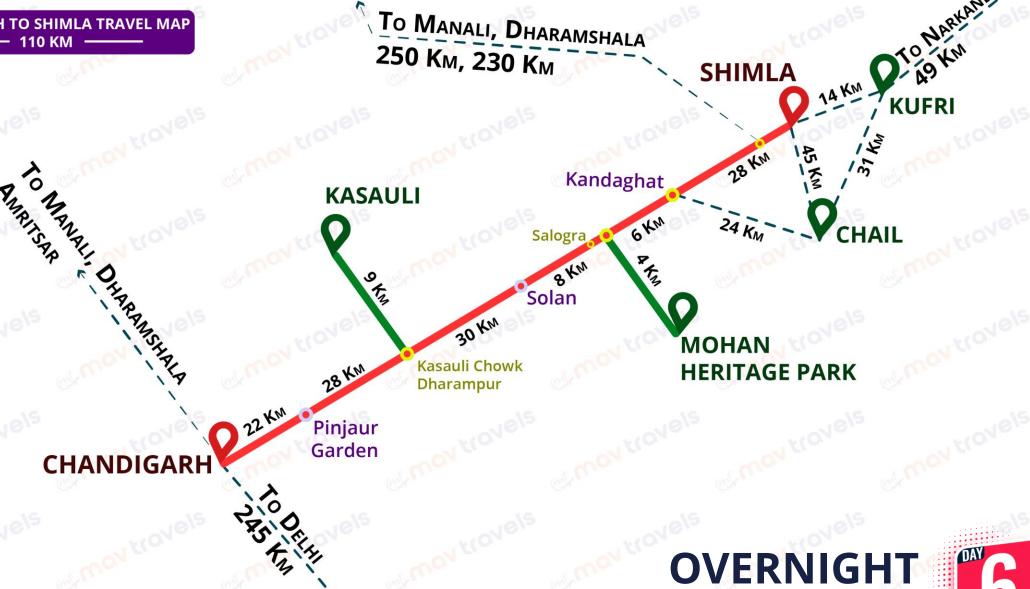

#### DAY 6: KUFRI, GREEN VALLEY, FAGU OR MASHOBRA VALLEY

- ✓ After Breakfast Checkout from hotel because today you will go back to Delhi via Volvo overnight.
- ✓ Today you can Visit Kufri and Fagu Valley along with on the way green Valley. And if you want to be go deep on nature you can also consider Mashobra and Naldehra for Sightseeing.
- ✓ After Visiting these Places come back to Shimla ISBT or Volvo Boarding point to further journey.(₹ 2000)