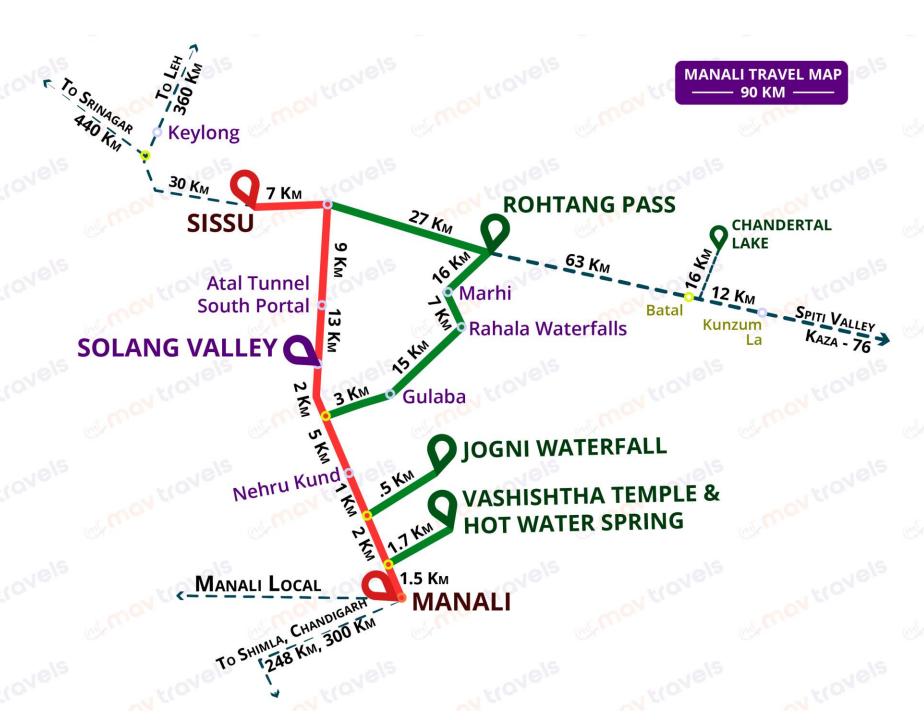

#### **DAY 3: SOLANG VALLEY SISSU, ATAL TUNNEL, ROHTANG**

- ✓ Today Visit Solang Valley, Atal Tunnel, Sissu or even Rohtang Pass if Roads are open and you have NGT Permission.
- ✓ These all destinations are on the same side so you can easily cover them all in Day.
- ✓ Transportation Cost will be around ₹ 2500 to ₹ 5000 depends number of places or type of vehicle.
- ✓ Overnight Stay at Hotel (₹ 1500).

may travels

DEMO

OVERNIGHT DELHI - MANALI

SIGHTSEEN TOWARDS

**NORTH FROM MANALI** 

**TEMPLE** 