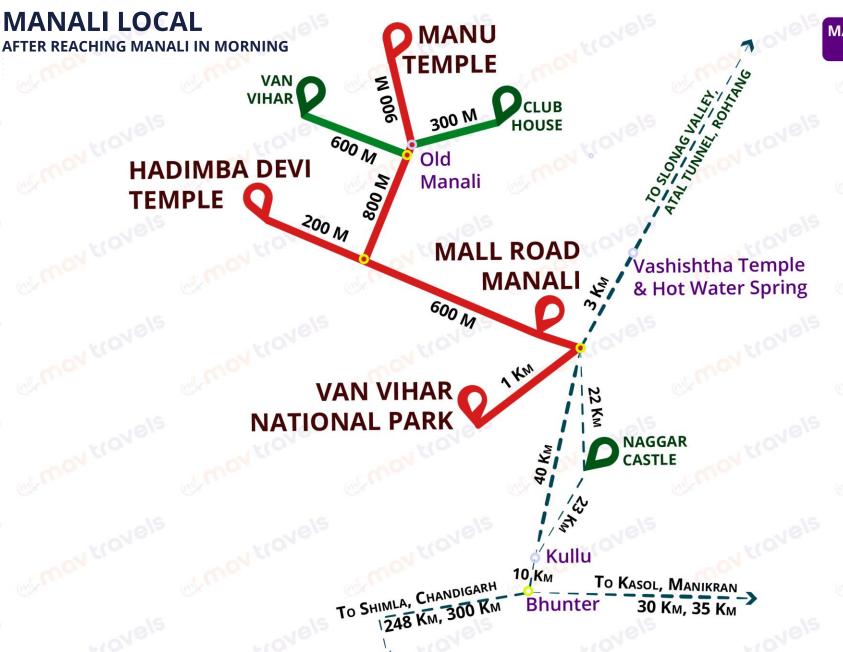

#### **DAY 2: MANALI ARRIVAL**

- ✓ Reach Manali Around 11 AM.
- ✓ Go To Your Pre Booked Hotel and rest a while.
- ✓ Later in day Visit Local Places around Manali Town like Hadimba Devi Temple, Manu Temple, Van Vihar, Old Manali and this way your evening is free to explore Manali Mall Road.
- ✓ These all places are nearby to manali mall road so you can easily book a auto or take a cab to visit them all.
- ✓ Transportation cost for today will remain around ₹ 500 if your hotel is nearby to mall road.
- ✓ Hotel cost starts around ₹1500 for good hotel with breakfast and dinner.

may travels

DEMO

OVERNIGHT DELHI - MANALI

SIGHTSEEN TOWARDS

**NORTH FROM MANALI** 

**TEMPLE** 