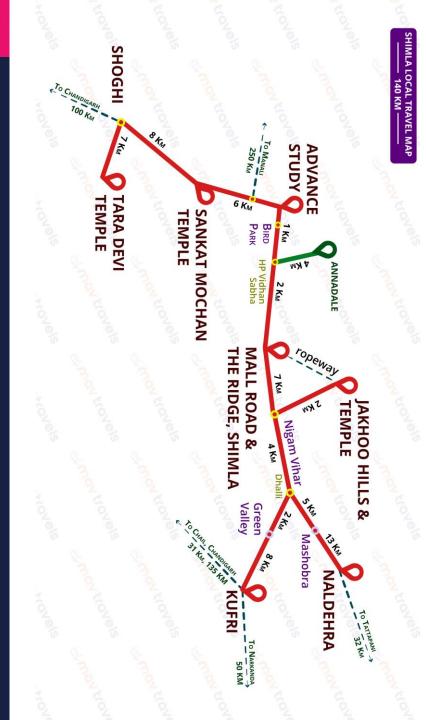

#### **DAY 5: SHIMLA ARRIVAL**

- ✓ You will reach at Shimla around 6 AM.
- ✓ So you have little bit hard work here to do which is to find a hotel who allows a early check-in.
- ✓ After reaching Shimla move to your hotel rest a while and later in the day visit Shimla Local Areas like Advance Study, Sankat Mochan Temple, Tara Devi or make sure to free yourself for evening to roam Shimla Mall Road and Ridge.
- ✓ Can Even Take a Ropeway Ride to Jakhoo Hill.
- ✓ Back To your Hotel for Overnight Stay (₹ 3000).
- ✓ Book a Cab for 2 Day All Local Sightseen + Kufri Fagu Valley (Approx. ₹4000)

#### DAY 6: KUFRI, GREEN VALLEY, FAGU OR MASHOBRA VALLEY

- ✓ After Breakfast Checkout from hotel because today you will go back to Delhi via Volvo overnight.
- ✓ Today you can Visit Kufri and Fagu Valley along with on the way green Valley. And if you want to be go deep on nature you can also consider Mashobra and Naldehra for Sightseeing.
- ✓ After Visiting these Places come back to Shimla ISBT or Volvo Boarding point to further journey.(₹ 2000)

## SHIMLA LOCAL

AFTER REACHING SHIMLA IN MORNING