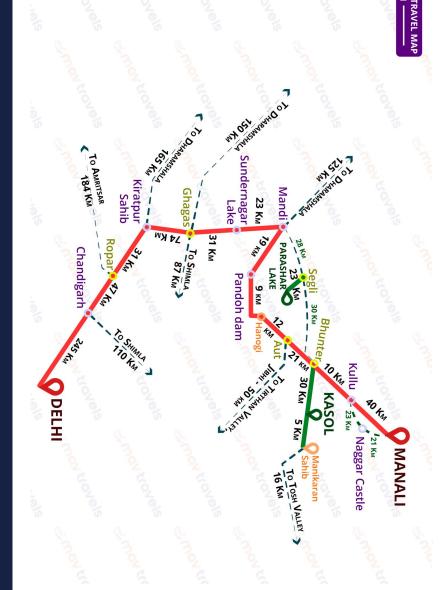

#### TRAVEL PLAN

With Proper planning or how to reach.

#### **DAY 1: DELHI ARRIVAL**

- ✓ Delhi to Manali via Volvo
- ✓ Overnight Journey
- ✓ Average Seat Price for Volvo is about ₹ 1250.

#### **DAY 2: MANALI ARRIVAL**

- ✓ Reach Manali Around 11 AM.
- ✓ Go To Your Pre Booked Hotel and rest a while.
- ✓ Later in day Visit Local Places around Manali Town like Hadimba Devi Temple, Manu Temple, Van Vihar, Old Manali and this way your evening is free to explore Manali Mall Road.
- ✓ These all places are nearby to manali mall road so you can easily book a auto or take a cab to visit them all.
- ✓ Transportation cost for today will remain around ₹ 500 if your hotel is nearby to mall road.
- ✓ Hotel cost starts around ₹1500 for good hotel with breakfast and dinner.

#### DAY 4: KASOL, MANIKARAN, KULLU VALLEY, NAGAR CASTLE

- ✓ After Breakfast Checkout from Hotel and proceed towards daytrip to Kasol and Manikaran and on the way you will visit Naggar Castle or Kullu Valley. They are on the same side so day is enough.
- ✓ Transportation Cost will be around ₹ 2500 to ₹ 5000 depends number of places or type of vehicle.
- ✓ After visiting these place come back to manali or to Kullu and start your Overnight Journey to Shimla via HRTC Volvo (₹2000).
- ✓ Only 1 Volvo operates at 9 PM from Manali.
- ✓ If You are low on time or budget so you can skip Day 4 and move ahead to Shimla on Day 3 of this itinerary.

#### **TIPS & TRICKS**

- ✓ You can also arrange these 3 days in manali like
- ✓ Day 1: Delhi to Kasol via Volvo , or Delhi to Bhunter 50 km earlier from manali.
- ✓ Day 2: Kasol Arrival :
  - ✓ You will arrive at Kasol or Bhunter. Bhunter is a place from where Kullu Manali airport is situated and its also a diversion point from where one ways goes to manali and other toward Kasol or Manikaran.
  - ✓ Kasol & Manikaran Sightseen and overnight in Kasol.
- ✓ Day 3: Kasol to Manali via Kullu Valley or Naggar Castle and later in the day visit Manali local areas
- ✓ Day 4: as told earlier visit Solang valley, Atal Tunnel, Sissu or Rohtang pass and after visiting these places board on to pre booked HRTC volve 9pm and take a 9 hour overnight journey of manali to Shimla.