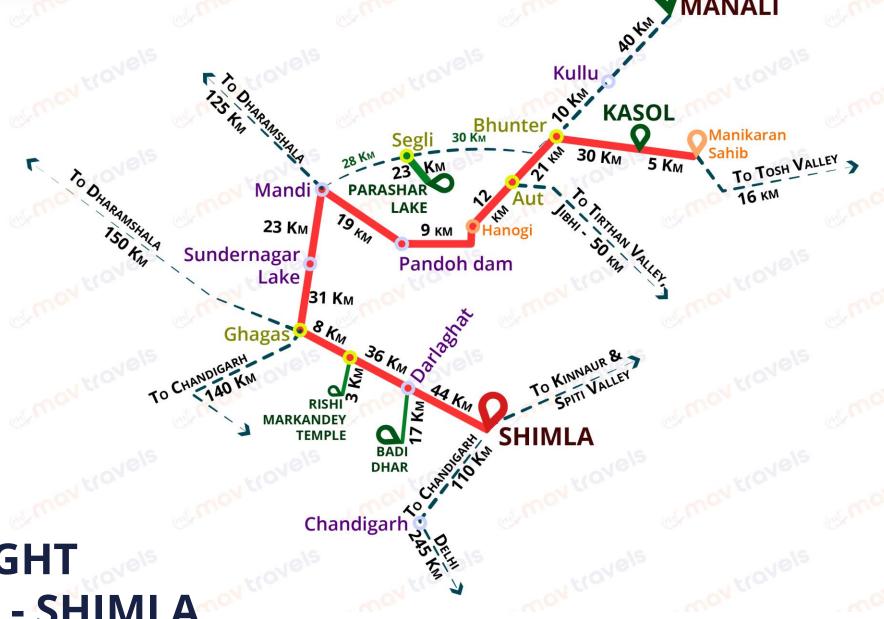

#### **DAY 5: SHIMLA ARRIVAL**

- ✓ You will reach at Shimla around 6 AM.
- ✓ So you have little bit hard work here to do which is to find a hotel who allows a early check-in.
- ✓ After reaching Shimla move to your hotel rest a while and later in the day visit Shimla Local Areas like Advance Study, Sankat Mochan Temple, Tara Devi or make sure to free yourself for evening to roam Shimla Mall Road and Ridge.
- ✓ Can Even Take a Ropeway Ride to Jakhoo Hill.
- ✓ Back To your Hotel for Overnight Stay (₹ 3000).
- ✓ Book a Cab for 2 Day All Local Sightseen + Kufri Fagu Valley (Approx. ₹4000)

#### DAY 6: KUFRI, GREEN VALLEY, FAGU OR MASHOBRA VALLEY

- ✓ After Breakfast Checkout from hotel because today you will go back to Delhi via Volvo overnight.
- ✓ Today you can Visit Kufri and Fagu Valley along with on the way green Valley. And if you want to be go deep on nature you can also consider Mashobra and Naldehra for Sightseeing.
- ✓ After Visiting these Places come back to Shimla ISBT or Volvo Boarding point to further journey.(₹ 2000)